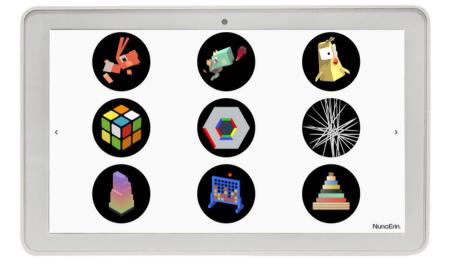

### A GLIMPSE OF THE UCREATE GAMES

#### **Rubix Cube**

Put your problem-solving skills to the test with a virtual version of the classic brain teaser Rubix Cube game!

#### Pyramid Puzzle

Players are challenged to move the colored disks from one side of the board to the other without stacking a larger piece on a smaller one!

#### Four In A Row

The whole family will enjoy this digital twist on a classic favorite with our two player Four In A Row game!

#### **Geo-Color Puzzles**

This geometric puzzle game will keep you on your toes as you race to match the colors with lightning-fast speed to keep the game going!

#### **Pick Up Sticks**

Test your dexterity and spatial awareness with our digital pickup sticks game! Touch the stick on top to get to the bottom!