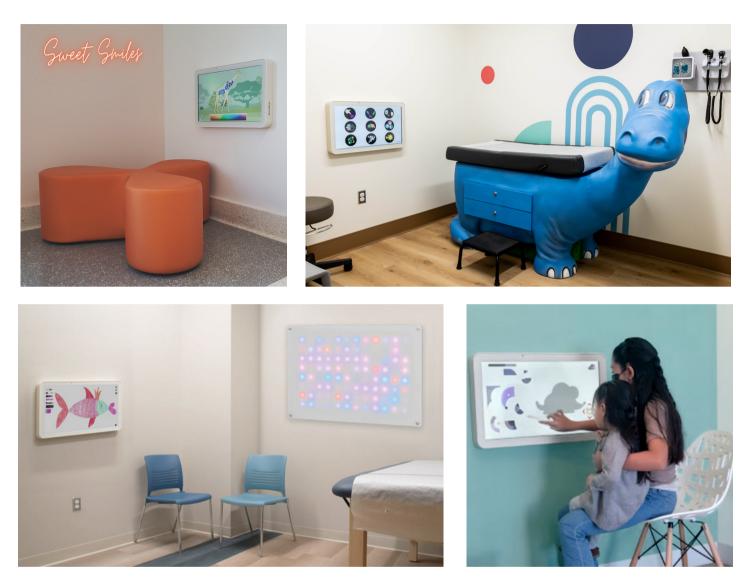

## SUPPORTING BUSINESSES SERVING FAMILIES

- Hospitals and clinics
- Sensory rooms
- Family restaurants
- Therapy centers
- Schools and daycare
- Indoor playgrounds
- Family entertainment centers
- Shopping centers and airports