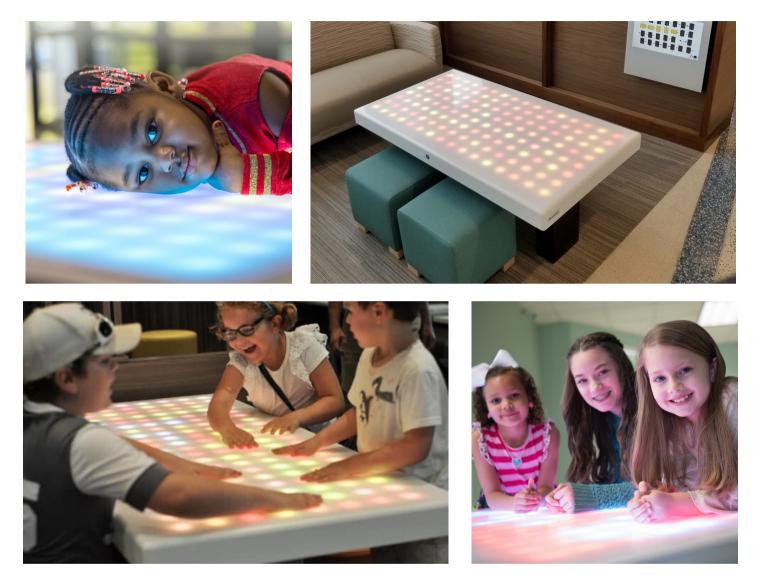

Sparkle products provide mesmerizing interactive light experiences that create a soothing and inclusive atmosphere with universal appeal.

### **UNIQUE FEATURES**

- Universal Appeal: The pleasing tactile interaction is universally appealing.
- Rich Variety: Experience a broad array of changing colors and interactive light behaviors.
- Sensory Stimulation: Bio-responsive light effects offer soothing sensory stimulation.
- Mood Enhancing: Modulating light creates a mood-boosting atmosphere and fosters well-being.
- Multi-User: Easily engage and entertain multiple users at once.
- Inclusive Design: Provide intuitive sensory play to foster an inclusive environment.
- Premium Quality: Premium capacitive sensors and full-spectrum LED deliver long-term quality.
- Hand-Fabricated: Hand-sanded translucent nonporous solid surface provides a smooth, seamless finish.
- Extreme Durability: The high-quality, robust design is made for high-traffic commercial spaces.

## **CREATIVE SENSORY PLAY**