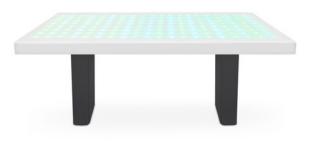

### Sparkle Table - Metal Legs

- SKU: SPTT-MET-4231
- Size: 42 in x 28.5 in x 31 in
- Size: 1067 mm x 724 mm x 787 mm
- Table top weight: 84 lbs / 19.9 kg
- Table legs weight: 45 lbs / 20.4 kg
- 96 LEDs and Sensors
- Universal Power: 100-220 VAC
- Power cord plugs into wall or floor outlet and runs through either leg
- Bolt-down legs with access panel

### Large Sparkle Table - Metal Legs

- SKU: SPTT-MET-6131
- Size: 61.5 in x 28.5 in x 31 in
- Size: 1067 mm x 723 mm x 787 mm
- Tabletop weight: 84 lbs / 19.9 kg
- Table legs weight: 45 lbs / 20.4 kg
- 160 LEDs and Sensors
- Universal Power: 100-220 VAC
- Power cord plugs into wall or floor outlet and runs through either leg
- Bolt-down legs with access panel

Sparkle products provide mesmerizing interactive light experiences that create a soothing and inclusive atmosphere with universal appeal.