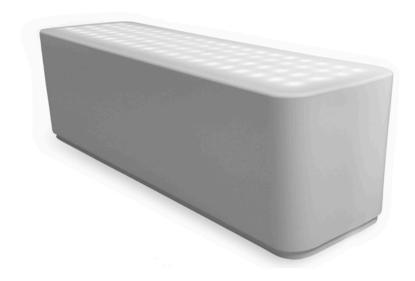

## Large Sparkle Bench

• SKU: SPSB-AAA-66

• Size: 66in x 18in x 18in

• Size: 1676mm x 456mm x 456mm

• Product weight: 75 lbs / 34 kg

• 80 LEDs and Sensors

Universal Power: 100-220 VAC